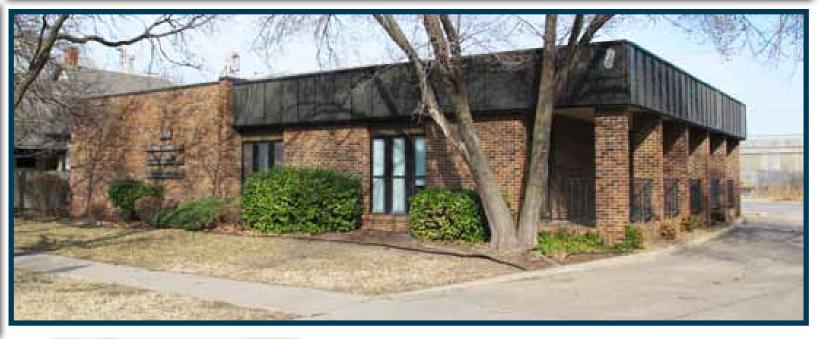

### Medical Clinic/Office Building 1150 N. St Francis Wichita, KS

Property Information: **Building Size** 2,520 SF Lot Size 12,044 SF **Year Built** 1980

2016 RE Taxes \$6,475.00

# Medical Clinic/Office Building 1150 N. St Francis Wichita, KS

Property
Information:

<u>Building Size</u>
2,520 SF

<u>Lot Size</u>
12,044 SF

<u>Year Built</u>
1980

2016 RE Taxes
\$6,475.00

For Information Contact: