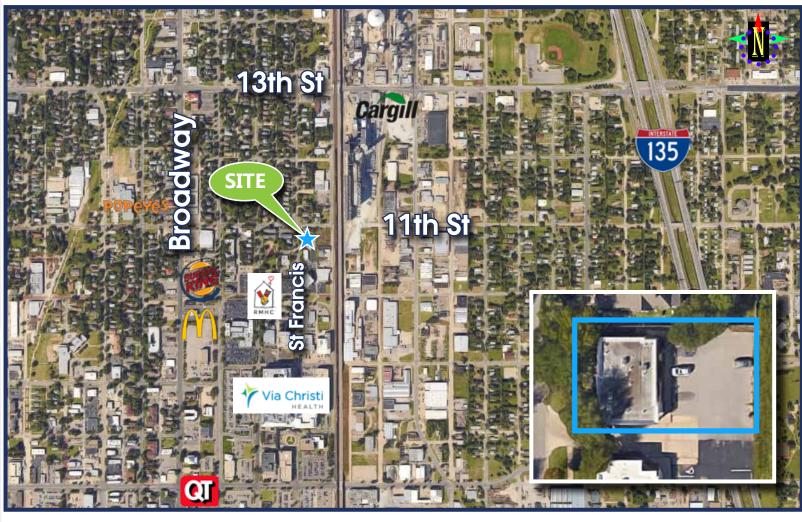

#### **Amenities**

- 9 Patient Rooms
- 2 Private Offices
- Reception Area
- Large Paved Parking Lot
   Staff Work Area
- Kitchen/Breakroom
- Covered Entryway
- Security System

Area Businesses Via Christi Hospital, Make-A-Wish Foundation, QuikTrip, Ronald McDonald House, Cargill, Burger King, McDonald's, YWCA

Matt Hiatt, MBA (316) 618-1100 mhiatt@insitere.com

InSite Real Estate Group 608 W. Douglas, Suite 106 Wichita, KS 67203

**Area Businesses** Via Christi Hospital, Make-A-Wish Foundation, QuikTrip, Ronald McDonald House, Cargill, Burger King, McDonald's, YWCA